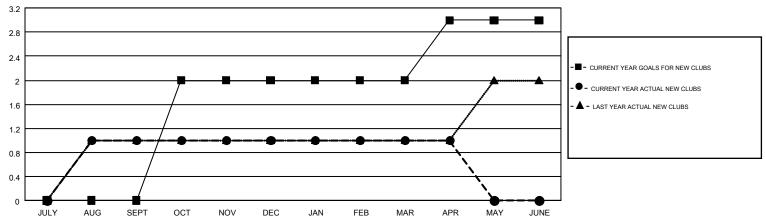

## GMT MONTHLY MEMBERSHIP PROGRESS REPORT

Results as of: 4/30/2018 **LOCATION: MISSISSIPPI** 

Multiple District 30

STACEY JONES GMT CA 1

|               | Club          | s         |               | Members               |                           |                         |                                                    |  |
|---------------|---------------|-----------|---------------|-----------------------|---------------------------|-------------------------|----------------------------------------------------|--|
|               | RESULTS FOR   | 2017-2018 |               | RESULTS FOR 2017-2018 |                           |                         |                                                    |  |
| QUARTER       | NEW CLUB GOAL | NEW CLUBS | DROPPED CLUBS | QUARTER               | MEMBER GROWTH NET<br>GOAL | MEMBER GROWTH<br>ACTUAL | DROPPED<br>MEMBERS ACTUAL<br>(including transfers) |  |
| JULY/AUG/SEPT | 0             | 1         | 0             | JULY/AUG/SEPT         | 2                         | 106                     | 90                                                 |  |
| OCT/NOV/DEC   | 2             | 0         | 2             | OCT/NOV/DEC           | 57                        | 62                      | 122                                                |  |
| JAN/FEB/MAR   | 0             | 0         | 0             | JAN/FEB/MAR           | 2                         | 61                      | 88                                                 |  |
| APR/MAY/JUNE  | 1             | 0         | 0             | APR/MAY/JUNE          | 37                        | 42                      | 44                                                 |  |

## GOALS AND ACTUAL NEW CLUBS CUMULATIVE