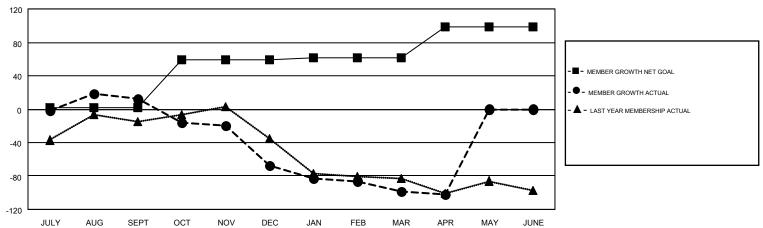

## GMT MONTHLY MEMBERSHIP PROGRESS REPORT

Results as of: 4/30/2018 **LOCATION: MISSISSIPPI** 

Multiple District 30

STACEY JONES GMT CA 1

|               | Club          | s         |               | Members               |                           |                         |                                                    |  |
|---------------|---------------|-----------|---------------|-----------------------|---------------------------|-------------------------|----------------------------------------------------|--|
|               | RESULTS FOR   | 2017-2018 |               | RESULTS FOR 2017-2018 |                           |                         |                                                    |  |
| QUARTER       | NEW CLUB GOAL | NEW CLUBS | DROPPED CLUBS | QUARTER               | MEMBER GROWTH NET<br>GOAL | MEMBER GROWTH<br>ACTUAL | DROPPED<br>MEMBERS ACTUAL<br>(including transfers) |  |
| JULY/AUG/SEPT | 0             | 1         | 0             | JULY/AUG/SEPT         | 2                         | 106                     | 90                                                 |  |
| OCT/NOV/DEC   | 2             | 0         | 2             | OCT/NOV/DEC           | 57                        | 62                      | 122                                                |  |
| JAN/FEB/MAR   | 0             | 0         | 0             | JAN/FEB/MAR           | 2                         | 61                      | 88                                                 |  |
| APR/MAY/JUNE  | 1             | 0         | 0             | APR/MAY/JUNE          | 37                        | 42                      | 44                                                 |  |

## GOALS AND ACTUAL MEMBERS CUMULATIVE

| DROPPED CLUBS: 2  DROPPED MEMBERS |           | 65 CLUBS OF 105 ADDED 1 OR MORE<br>NEW MEMBERS | GENDER DISTRI<br>MALE<br>FEMALE | BUTION<br>1,625 (72.64%)<br>612 (27.36%) |     |
|-----------------------------------|-----------|------------------------------------------------|---------------------------------|------------------------------------------|-----|
| DECEASED                          | 26        | CLICK HERE FOR CUMULATIVE                      | TOTAL FAMILY UNIT MEMBERS       |                                          | 300 |
| CLUB CANCELLED OTHER              | 27<br>291 | MEMBERSHIP DATA                                | FAMILY MEMBERS PAY              | MEMBERS PAYING HALF                      |     |
| TOTAL                             | 344       |                                                | DUES                            |                                          |     |